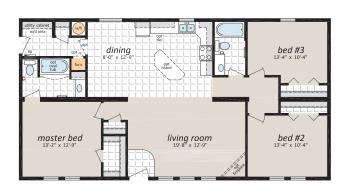

Suggested Stairway

Location for Basemen

## Multi-section Homes

"The DE-360" 27' x 52' 1,404 sq.ft.



"The DE-366" 28' x 66' 1,848 sq.ft.



"The DE-371" 30' x 52' 1,560 sq.ft.



"The DE-363" 27' x 52' 1,404 sq.ft.





"The DE-362" 27' x 52' 1,404 sq.ft.



"The DE-372" 30' x 64' 1,920 sq.ft.





## **Multi-section Homes**

"Concept 100" 27' x 54' 1,458 sq.ft.

"Concept 103" 28' x 60' 1,680 sq.ft.



"Concept 101" 27' x 52' 1,404 sq.ft.



**ML-28521** 28' x 52' • 1,456 sq. ft.



"Concept 105" 30' x 76' 2,280 sq.ft.



"The AM-862"



# **ARC**

### Multi-section Homes

**ML-28641** 28' x 64' • 1,792 sq. ft.



#### ARC-QM-4073 ~48' x 52' ~2,224 sq. ft.