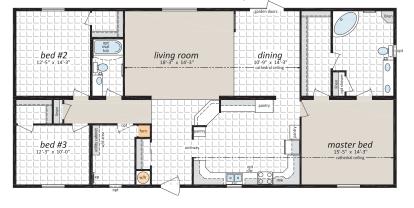

Suggested Stairway

Location for Basemen

## Multi-section Homes

"The DE-360" 27' x 52' 1,404 sq.ft.



"The DE-366" 28' x 66' 1,848 sq.ft.



"The DE-371" 30' x 52' 1,560 sq.ft.



"The DE-363" 27' x 52' 1,404 sq.ft.





"The DE-362" 27' x 52' 1,404 sq.ft.



"The DE-372" 30' x 64' 1,920 sq.ft.





## **Multi-section Homes**

"Concept 100" 27' x 54' 1,458 sq.ft.

"Concept 103" 28' x 60' 1,680 sq.ft.



"Concept 101" 27' x 52' 1,404 sq.ft.



**ML-28521** 28' x 52' • 1,456 sq. ft.



"Concept 105" 30' x 76' 2,280 sq.ft.



"The AM-862"



# **ARC**

### Multi-section Homes

**ML-28641** 28' x 64' • 1,792 sq. ft.



#### ARC-QM-4073 ~48' x 52' ~2,224 sq. ft.