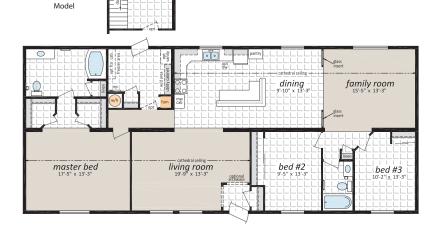

Suggested Stairway

Location for Basemen

## Multi-section Homes

"The DE-360" 27' x 52' 1,404 sq.ft.



"The DE-366" 28' x 66' 1,848 sq.ft.



"The DE-371" 30' x 52' 1,560 sq.ft.



"The DE-363" 27' x 52' 1,404 sq.ft.





"The DE-362" 27' x 52' 1,404 sq.ft.



"The DE-372" 30' x 64' 1,920 sq.ft.





## **Multi-section Homes**

"Concept 100" 27' x 54' 1,458 sq.ft.

"Concept 103" 28' x 60' 1,680 sq.ft.



"Concept 101" 27' x 52' 1,404 sq.ft.



**ML-28521** 28' x 52' • 1,456 sq. ft.



"Concept 105" 30' x 76' 2,280 sq.ft.



"The AM-862"



# **ARC**

### Multi-section Homes

**ML-28641** 28' x 64' • 1,792 sq. ft.



#### ARC-QM-4073 ~48' x 52' ~2,224 sq. ft.