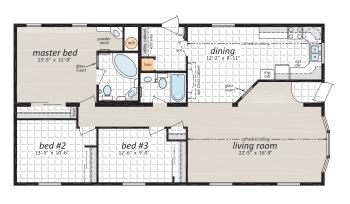

Suggested Stairway

Location for Basemen

## Multi-section Homes

"The DE-360" 27' x 52' 1,404 sq.ft.



"The DE-366" 28' x 66' 1,848 sq.ft.



"The DE-371" 30' x 52' 1,560 sq.ft.



"The DE-363" 27' x 52' 1,404 sq.ft.





"The DE-362" 27' x 52' 1,404 sq.ft.



"The DE-372" 30' x 64' 1,920 sq.ft.





## **Multi-section Homes**

"Concept 100" 27' x 54' 1,458 sq.ft.

"Concept 103" 28' x 60' 1,680 sq.ft.



"Concept 101" 27' x 52' 1,404 sq.ft.



**ML-28521** 28' x 52' • 1,456 sq. ft.



"Concept 105" 30' x 76' 2,280 sq.ft.



"The AM-862"



# **ARC**

### Multi-section Homes

**ML-28641** 28' x 64' • 1,792 sq. ft.



#### ARC-QM-4073 ~48' x 52' ~2,224 sq. ft.