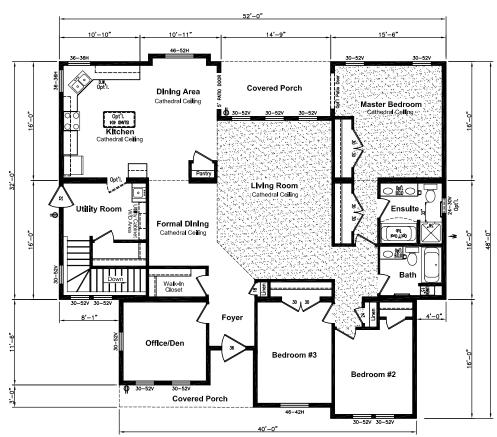

Suggested Stairway

Location for Basemen

## Multi-section Homes

"The DE-360" 27' x 52' 1,404 sq.ft.



"The DE-366" 28' x 66' 1,848 sq.ft.



"The DE-371" 30' x 52' 1,560 sq.ft.



"The DE-363" 27' x 52' 1,404 sq.ft.





"The DE-362" 27' x 52' 1,404 sq.ft.



"The DE-372" 30' x 64' 1,920 sq.ft.





## **Multi-section Homes**

"Concept 100" 27' x 54' 1,458 sq.ft.

"Concept 103" 28' x 60' 1,680 sq.ft.



"Concept 101" 27' x 52' 1,404 sq.ft.



**ML-28521** 28' x 52' • 1,456 sq. ft.



"Concept 105" 30' x 76' 2,280 sq.ft.



"The AM-862"



# **ARC**

### Multi-section Homes

**ML-28641** 28' x 64' • 1,792 sq. ft.



#### ARC-QM-4073 ~48' x 52' ~2,224 sq. ft.