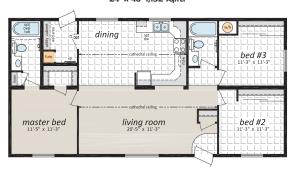

## **Multi-section Homes**

"Concept 100" 27' x 54' 1,458 sq.ft.

"Concept 103" 28' x 60' 1,680 sq.ft.

"Concept 101" 27' x 52' 1,404 sq.ft.

**ML-28521** 28' x 52' • 1,456 sq. ft.

"Concept 105" 30' x 76' 2,280 sq.ft.