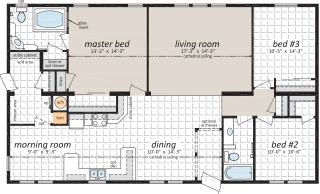

Suggested Stairway

Location for Basemen

## Multi-section Homes

"The DE-360" 27' x 52' 1,404 sq.ft.



"The DE-366" 28' x 66' 1,848 sq.ft.



"The DE-371" 30' x 52' 1,560 sq.ft.



"The DE-363" 27' x 52' 1,404 sq.ft.





"The DE-362" 27' x 52' 1,404 sq.ft.



"The DE-372" 30' x 64' 1,920 sq.ft.





## **Multi-section Homes**

"Concept 100" 27' x 54' 1,458 sq.ft.

"Concept 103" 28' x 60' 1,680 sq.ft.



"Concept 101" 27' x 52' 1,404 sq.ft.



**ML-28521** 28' x 52' • 1,456 sq. ft.



"Concept 105" 30' x 76' 2,280 sq.ft.



"The AM-862"



# **ARC**

### Multi-section Homes

**ML-28641** 28' x 64' • 1,792 sq. ft.



#### ARC-QM-4073 ~48' x 52' ~2,224 sq. ft.