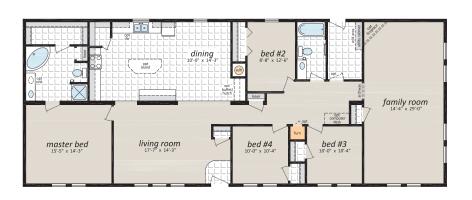

Suggested Stairway

Location for Basemen

## Multi-section Homes

"The DE-360" 27' x 52' 1,404 sq.ft.



"The DE-366" 28' x 66' 1,848 sq.ft.



"The DE-371" 30' x 52' 1,560 sq.ft.



"The DE-363" 27' x 52' 1,404 sq.ft.





"The DE-362" 27' x 52' 1,404 sq.ft.



"The DE-372" 30' x 64' 1,920 sq.ft.





## **Multi-section Homes**

"Concept 100" 27' x 54' 1,458 sq.ft.

"Concept 103" 28' x 60' 1,680 sq.ft.



"Concept 101" 27' x 52' 1,404 sq.ft.



**ML-28521** 28' x 52' • 1,456 sq. ft.



"Concept 105" 30' x 76' 2,280 sq.ft.



"The AM-862"



# **ARC**

### Multi-section Homes

**ML-28641** 28' x 64' • 1,792 sq. ft.



#### ARC-QM-4073 ~48' x 52' ~2,224 sq. ft.