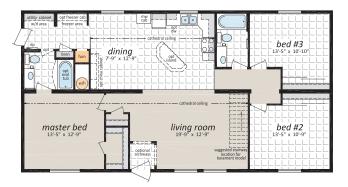

Suggested Stairway

Location for Basemen

## Multi-section Homes

"The DE-360" 27' x 52' 1,404 sq.ft.



"The DE-366" 28' x 66' 1,848 sq.ft.



"The DE-371" 30' x 52' 1,560 sq.ft.



"The DE-363" 27' x 52' 1,404 sq.ft.





"The DE-362" 27' x 52' 1,404 sq.ft.



"The DE-372" 30' x 64' 1,920 sq.ft.





## **Multi-section Homes**

"Concept 100" 27' x 54' 1,458 sq.ft.

"Concept 103" 28' x 60' 1,680 sq.ft.



"Concept 101" 27' x 52' 1,404 sq.ft.



**ML-28521** 28' x 52' • 1,456 sq. ft.



"Concept 105" 30' x 76' 2,280 sq.ft.



"The AM-862"



# **ARC**

### Multi-section Homes

**ML-28641** 28' x 64' • 1,792 sq. ft.



#### ARC-QM-4073 ~48' x 52' ~2,224 sq. ft.