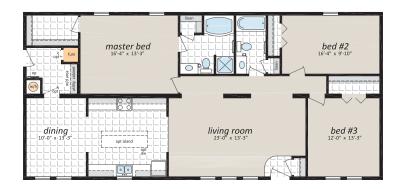

Suggested Stairway

Location for Basemen

## Multi-section Homes

"The DE-360" 27' x 52' 1,404 sq.ft.



"The DE-366" 28' x 66' 1,848 sq.ft.



"The DE-371" 30' x 52' 1,560 sq.ft.



"The DE-363" 27' x 52' 1,404 sq.ft.





"The DE-362" 27' x 52' 1,404 sq.ft.



"The DE-372" 30' x 64' 1,920 sq.ft.





## **Multi-section Homes**

"Concept 100" 27' x 54' 1,458 sq.ft.

"Concept 103" 28' x 60' 1,680 sq.ft.



"Concept 101" 27' x 52' 1,404 sq.ft.



**ML-28521** 28' x 52' • 1,456 sq. ft.



"Concept 105" 30' x 76' 2,280 sq.ft.



"The AM-862"



# **ARC**

### Multi-section Homes

**ML-28641** 28' x 64' • 1,792 sq. ft.



#### ARC-QM-4073 ~48' x 52' ~2,224 sq. ft.