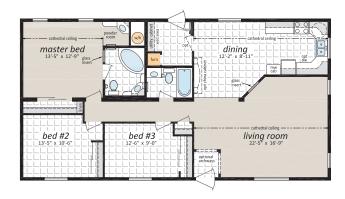

Suggested Stairway

Location for Basemen

## Multi-section Homes

"The DE-360" 27' x 52' 1,404 sq.ft.



"The DE-366" 28' x 66' 1,848 sq.ft.



"The DE-371" 30' x 52' 1,560 sq.ft.



"The DE-363" 27' x 52' 1,404 sq.ft.





"The DE-362" 27' x 52' 1,404 sq.ft.



"The DE-372" 30' x 64' 1,920 sq.ft.





## **Multi-section Homes**

"Concept 100" 27' x 54' 1,458 sq.ft.

"Concept 103" 28' x 60' 1,680 sq.ft.



"Concept 101" 27' x 52' 1,404 sq.ft.



**ML-28521** 28' x 52' • 1,456 sq. ft.



"Concept 105" 30' x 76' 2,280 sq.ft.



"The AM-862"



# **ARC**

### Multi-section Homes

**ML-28641** 28' x 64' • 1,792 sq. ft.



#### ARC-QM-4073 ~48' x 52' ~2,224 sq. ft.