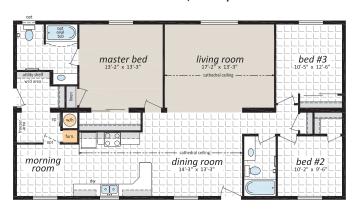

Suggested Stairway

Location for Basemen

## Multi-section Homes

"The DE-360" 27' x 52' 1,404 sq.ft.



"The DE-366" 28' x 66' 1,848 sq.ft.



"The DE-371" 30' x 52' 1,560 sq.ft.



"The DE-363" 27' x 52' 1,404 sq.ft.





"The DE-362" 27' x 52' 1,404 sq.ft.



"The DE-372" 30' x 64' 1,920 sq.ft.





## **Multi-section Homes**

"Concept 100" 27' x 54' 1,458 sq.ft.

"Concept 103" 28' x 60' 1,680 sq.ft.



"Concept 101" 27' x 52' 1,404 sq.ft.



**ML-28521** 28' x 52' • 1,456 sq. ft.



"Concept 105" 30' x 76' 2,280 sq.ft.



"The AM-862"



# **ARC**

### Multi-section Homes

**ML-28641** 28' x 64' • 1,792 sq. ft.



#### ARC-QM-4073 ~48' x 52' ~2,224 sq. ft.