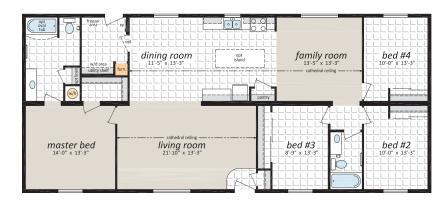

Suggested Stairway

Location for Basemen

## Multi-section Homes

"The DE-360" 27' x 52' 1,404 sq.ft.



"The DE-366" 28' x 66' 1,848 sq.ft.



"The DE-371" 30' x 52' 1,560 sq.ft.



"The DE-363" 27' x 52' 1,404 sq.ft.





"The DE-362" 27' x 52' 1,404 sq.ft.



"The DE-372" 30' x 64' 1,920 sq.ft.





## **Multi-section Homes**

"Concept 100" 27' x 54' 1,458 sq.ft.

"Concept 103" 28' x 60' 1,680 sq.ft.



"Concept 101" 27' x 52' 1,404 sq.ft.



**ML-28521** 28' x 52' • 1,456 sq. ft.



"Concept 105" 30' x 76' 2,280 sq.ft.



"The AM-862"



# **ARC**

### Multi-section Homes

**ML-28641** 28' x 64' • 1,792 sq. ft.



#### ARC-QM-4073 ~48' x 52' ~2,224 sq. ft.