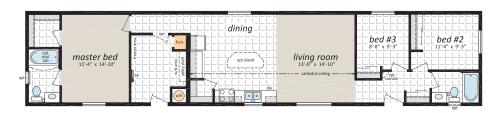

## Single-section Homes (16' wide)

"The AV-661" 16' x 60' 960 sq.ft.

"The AV-665" 16' x 68' 1088 sq.ft.

"The AV-667" 16' x 76' 1216 sq.ft.

"The AV-669" 16' x 76' 1216 sq.ft.

## Single-section Homes (16' wide)

**ML-161** 16' x 76' • 1,216 sq. ft.

**ML-162** 16' x 76' • 1,216 sq. ft.

**ML-164** 16' x 60' • 960 sq. ft.

"The SS-008" 16' x 76' 1,216 sq.ft.

"The SS-009" 16' x 76' 1,216 sq.ft.

## Single-section Homes (16' wide)

"The ST-403" 16' x 60' 960 sq.ft.

"The ST-405" 16' x 52' 832 sq.ft.

"The ST-413" 16' x 66' 1,056 sq.ft.

"The ST-479" 16' x 76' 1,216 sq.ft.

Contact us for information about more floor plans, specifications, and customization ARC Modular & Construction Ltd. 306.687.0303