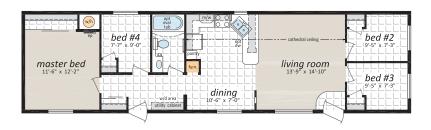

## Single-section Homes (16' wide)

"The AV-661" 16' x 60' 960 sq.ft.

"The AV-665" 16' x 68' 1088 sq.ft.

"The AV-667" 16' x 76' 1216 sq.ft.

"The AV-669" 16' x 76' 1216 sq.ft.