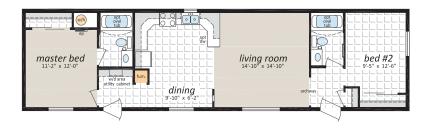

## Single-section Homes (16' wide)

**ML-161** 16' x 76' • 1,216 sq. ft.

**ML-162** 16' x 76' • 1,216 sq. ft.

**ML-164** 16' x 60' • 960 sq. ft.

"The SS-008" 16' x 76' 1,216 sq.ft.

"The SS-009" 16' x 76' 1,216 sq.ft.