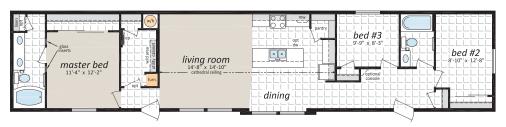

## Single-section Homes (16' wide)

"The ST-403" 16' x 60' 960 sq.ft.

"The ST-405" 16' x 52' 832 sq.ft.

"The ST-413" 16' x 66' 1,056 sq.ft.

"The ST-479" 16' x 76' 1,216 sq.ft.

Contact us for information about more floor plans, specifications, and customization ARC Modular & Construction Ltd. 306.687.0303