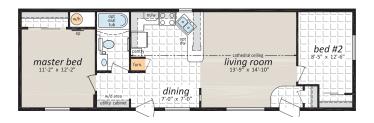

## Single-section Homes (16' wide)

**ML-161** 16' x 76' • 1,216 sq. ft.

**ML-162** 16' x 76' • 1,216 sq. ft.

**ML-164** 16' x 60' • 960 sq. ft.

"The SS-008" 16' x 76' 1,216 sq.ft.

"The SS-009" 16' x 76' 1,216 sq.ft.