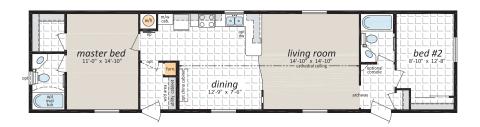

## Single-section Homes (16' wide)

**ML-161** 16' x 76' • 1,216 sq. ft.

**ML-162** 16' x 76' • 1,216 sq. ft.

**ML-164** 16' x 60' • 960 sq. ft.

"The SS-008" 16' x 76' 1,216 sq.ft.

"The SS-009" 16' x 76' 1,216 sq.ft.