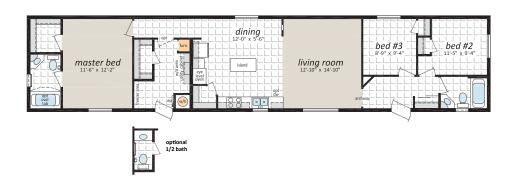

## Single-section Homes (16' wide)

"The AV-661" 16' x 60' 960 sq.ft.

"The AV-665" 16' x 68' 1088 sq.ft.

"The AV-667" 16' x 76' 1216 sq.ft.

"The AV-669" 16' x 76' 1216 sq.ft.

## Single-section Homes (16' wide)

**ML-161** 16' x 76' • 1,216 sq. ft.

**ML-162** 16' x 76' • 1,216 sq. ft.

**ML-164** 16' x 60' • 960 sq. ft.

"The SS-008" 16' x 76' 1,216 sq.ft.

"The SS-009" 16' x 76' 1,216 sq.ft.

## Single-section Homes (16' wide)

"The ST-403" 16' x 60' 960 sq.ft.

"The ST-405" 16' x 52' 832 sq.ft.

"The ST-413" 16' x 66' 1,056 sq.ft.

"The ST-479" 16' x 76' 1,216 sq.ft.

Contact us for information about more floor plans, specifications, and customization ARC Modular & Construction Ltd. 306.687.0303