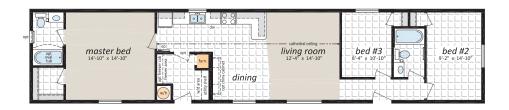

## Single-section Homes (16' wide)

"The AV-661" 16' x 60' 960 sq.ft.

"The AV-665" 16' x 68' 1088 sq.ft.

"The AV-667" 16' x 76' 1216 sq.ft.

"The AV-669" 16' x 76' 1216 sq.ft.

## Single-section Homes (16' wide)

**ML-161** 16' x 76' • 1,216 sq. ft.

**ML-162** 16' x 76' • 1,216 sq. ft.

**ML-164** 16' x 60' • 960 sq. ft.

"The SS-008" 16' x 76' 1,216 sq.ft.

"The SS-009" 16' x 76' 1,216 sq.ft.

## Single-section Homes (16' wide)

"The ST-403" 16' x 60' 960 sq.ft.

"The ST-405" 16' x 52' 832 sq.ft.

"The ST-413" 16' x 66' 1,056 sq.ft.

"The ST-479" 16' x 76' 1,216 sq.ft.

Contact us for information about more floor plans, specifications, and customization ARC Modular & Construction Ltd. 306.687.0303