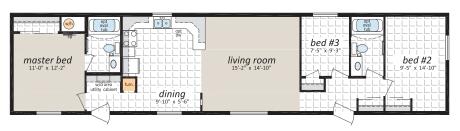

## Single-section Homes (16' wide)

**ML-161** 16' x 76' • 1,216 sq. ft.

**ML-162** 16' x 76' • 1,216 sq. ft.

**ML-164** 16' x 60' • 960 sq. ft.

"The SS-008" 16' x 76' 1,216 sq.ft.

"The SS-009" 16' x 76' 1,216 sq.ft.