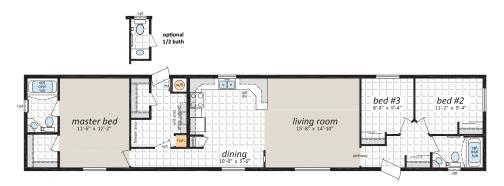

## Single-section Homes (16' wide)

"The ST-403" 16' x 60' 960 sq.ft.

"The ST-405" 16' x 52' 832 sq.ft.

"The ST-413" 16' x 66' 1,056 sq.ft.

"The ST-479" 16' x 76' 1,216 sq.ft.

Contact us for information about more floor plans, specifications, and customization ARC Modular & Construction Ltd. 306.687.0303