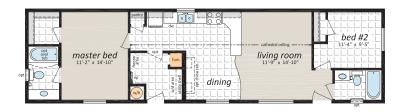

## Single-section Homes (16' wide)

"The AV-661" 16' x 60' 960 sq.ft.

"The AV-665" 16' x 68' 1088 sq.ft.

"The AV-667" 16' x 76' 1216 sq.ft.

"The AV-669" 16' x 76' 1216 sq.ft.