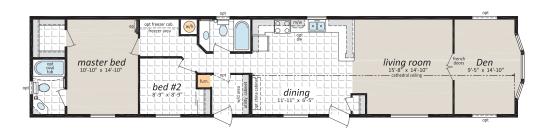

## Single-section Homes (16' wide)

"The ST-403" 16' x 60' 960 sq.ft.

"The ST-405" 16' x 52' 832 sq.ft.

"The ST-413" 16' x 66' 1,056 sq.ft.

"The ST-479" 16' x 76' 1,216 sq.ft.

Contact us for information about more floor plans, specifications, and customization ARC Modular & Construction Ltd. 306.687.0303