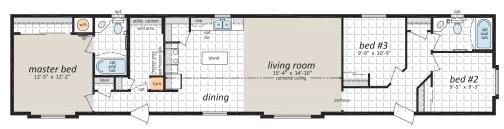

## Single-section Homes (16' wide)

**ML-161** 16' x 76' • 1,216 sq. ft.

**ML-162** 16' x 76' • 1,216 sq. ft.

**ML-164** 16' x 60' • 960 sq. ft.

"The SS-008" 16' x 76' 1,216 sq.ft.

"The SS-009" 16' x 76' 1,216 sq.ft.