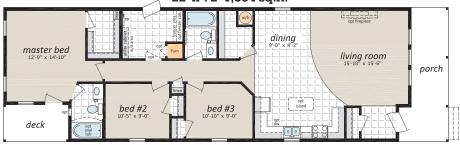

## Single-section Homes (22' & 24' wide)

"The UN-22721" 22' x 72' 1,584 sq.ft.

"The UN-22763" 22' x 76' 1,672 sq.ft.

"The UN-22764" 22' x 76' 1,672 sq.ft.

"The UN-22765" 22' x 76' 1,672 sq.ft.

# Single-section Homes (22' & 24' wide)

**ML-2** 22' x 72' • 1,584 sq. ft.

**ML-5** 22' x 76' • 1,672 sq. ft.

**ML-6** 22' x 76' • 1,672 sq. ft.

**ML-7** 22' x 76' • 1,672 sq. ft.