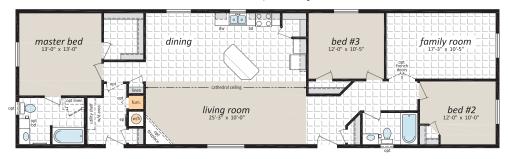

### Single-section Homes (22' & 24' wide)

"The AV-2201A" 22' x 72' 1,584 sq.ft.

"The AV-2201B" 22' x 72' 1,584 sq.ft.