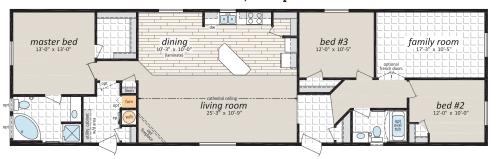

## Single-section Homes (22' & 24' wide)

"The UN-22721" 22' x 72' 1,584 sq.ft.

"The UN-22763" 22' x 76' 1,672 sq.ft.

"The UN-22764" 22' x 76' 1,672 sq.ft.

"The UN-22765" 22' x 76' 1,672 sq.ft.

# Single-section Homes (22' & 24' wide)

**ML-2** 22' x 72' • 1,584 sq. ft.

**ML-5** 22' x 76' • 1,672 sq. ft.

**ML-6** 22' x 76' • 1,672 sq. ft.

**ML-7** 22' x 76' • 1,672 sq. ft.

### Single-section Homes (22' & 24' wide)

"The AV-2201A" 22' x 72' 1,584 sq.ft.

"The AV-2201B" 22' x 72' 1,584 sq.ft.