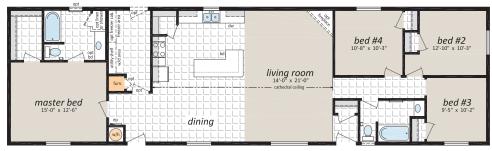

# Single-section Homes (22' & 24' wide)

**ML-2** 22' x 72' • 1,584 sq. ft.

**ML-5** 22' x 76' • 1,672 sq. ft.

**ML-6** 22' x 76' • 1,672 sq. ft.

**ML-7** 22' x 76' • 1,672 sq. ft.