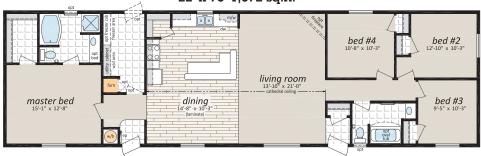

## Single-section Homes (22' & 24' wide)

"The UN-22721" 22' x 72' 1,584 sq.ft.

"The UN-22763" 22' x 76' 1,672 sq.ft.

"The UN-22764" 22' x 76' 1,672 sq.ft.

"The UN-22765" 22' x 76' 1,672 sq.ft.

# Single-section Homes (22' & 24' wide)

**ML-2** 22' x 72' • 1,584 sq. ft.

**ML-5** 22' x 76' • 1,672 sq. ft.

**ML-6** 22' x 76' • 1,672 sq. ft.

**ML-7** 22' x 76' • 1,672 sq. ft.

### Single-section Homes (22' & 24' wide)

"The AV-2201A" 22' x 72' 1,584 sq.ft.

"The AV-2201B" 22' x 72' 1,584 sq.ft.