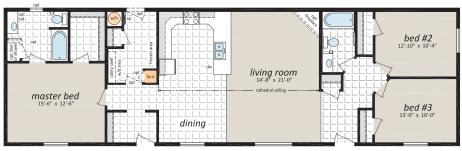

## Single-section Homes (22' & 24' wide)

"The UN-22721" 22' x 72' 1,584 sq.ft.

"The UN-22763" 22' x 76' 1,672 sq.ft.

"The UN-22764" 22' x 76' 1,672 sq.ft.

"The UN-22765" 22' x 76' 1,672 sq.ft.