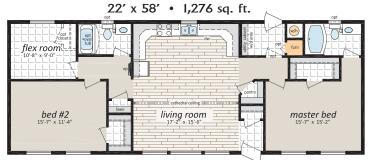

## Single-section Homes (22' & 24' wide)

"The UN-22721" 22' x 72' 1,584 sq.ft.



"The UN-22763" 22' x 76' 1,672 sq.ft.



"The UN-22764" 22' x 76' 1,672 sq.ft.



"The UN-22765" 22' x 76' 1,672 sq.ft.





# Single-section Homes (22' & 24' wide)

**ML-2** 22' x 72' • 1,584 sq. ft.



**ML-5** 22' x 76' • 1,672 sq. ft.



**ML-6** 22' x 76' • 1,672 sq. ft.



**ML-7** 22' x 76' • 1,672 sq. ft.





### Single-section Homes (22' & 24' wide)

"The AV-2201A" 22' x 72' 1,584 sq.ft.



"The AV-2201B" 22' x 72' 1,584 sq.ft.



#### PM22950



#### ARC-Q4071A

24' x 50' 1,200 sq. ft.



Contact us for information about more floor plans, specifications, and customization ARC Modular & Construction Ltd. 306.687.0303

121 Highway 47 South, Estevan, SK, S4A 2A6