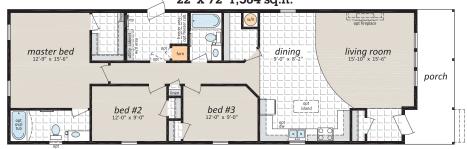

## Single-section Homes (22' & 24' wide)

"The UN-22721" 22' x 72' 1,584 sq.ft.

"The UN-22763" 22' x 76' 1,672 sq.ft.

"The UN-22764" 22' x 76' 1,672 sq.ft.

"The UN-22765" 22' x 76' 1,672 sq.ft.

# Single-section Homes (22' & 24' wide)

**ML-2** 22' x 72' • 1,584 sq. ft.

**ML-5** 22' x 76' • 1,672 sq. ft.

**ML-6** 22' x 76' • 1,672 sq. ft.

**ML-7** 22' x 76' • 1,672 sq. ft.