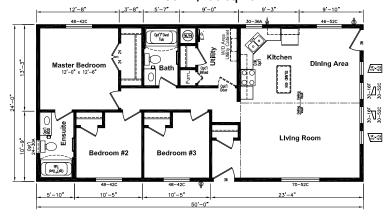

#### ARC-Q4071A

24' x 50' 1,200 sq. ft.

Contact us for information about more floor plans, specifications, and customization ARC Modular & Construction Ltd. 306.687.0303

121 Highway 47 South, Estevan, SK, S4A 2A6