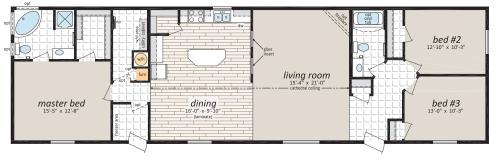

## Single-section Homes (22' & 24' wide)

"The UN-22721" 22' x 72' 1,584 sq.ft.

"The UN-22763" 22' x 76' 1,672 sq.ft.

"The UN-22764" 22' x 76' 1,672 sq.ft.

"The UN-22765" 22' x 76' 1,672 sq.ft.

# Single-section Homes (22' & 24' wide)

**ML-2** 22' x 72' • 1,584 sq. ft.

**ML-5** 22' x 76' • 1,672 sq. ft.

**ML-6** 22' x 76' • 1,672 sq. ft.

**ML-7** 22' x 76' • 1,672 sq. ft.

### Single-section Homes (22' & 24' wide)

"The AV-2201A" 22' x 72' 1,584 sq.ft.

"The AV-2201B" 22' x 72' 1,584 sq.ft.