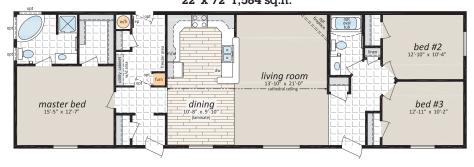

## Single-section Homes (22' & 24' wide)

"The UN-22721" 22' x 72' 1,584 sq.ft.

"The UN-22763" 22' x 76' 1,672 sq.ft.

"The UN-22764" 22' x 76' 1,672 sq.ft.

"The UN-22765" 22' x 76' 1,672 sq.ft.

# Single-section Homes (22' & 24' wide)

**ML-2** 22' x 72' • 1,584 sq. ft.

**ML-5** 22' x 76' • 1,672 sq. ft.

**ML-6** 22' x 76' • 1,672 sq. ft.

**ML-7** 22' x 76' • 1,672 sq. ft.

### Single-section Homes (22' & 24' wide)

"The AV-2201A" 22' x 72' 1,584 sq.ft.

"The AV-2201B" 22' x 72' 1,584 sq.ft.