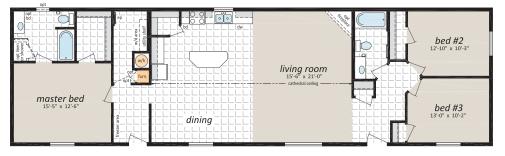

#### ARC-Q4071A

24' x 50' 1,200 sq. ft.

Contact us for information about more floor plans, specifications, and customization ARC Modular & Construction Ltd. 306.687.0303

121 Highway 47 South, Estevan, SK, S4A 2A6